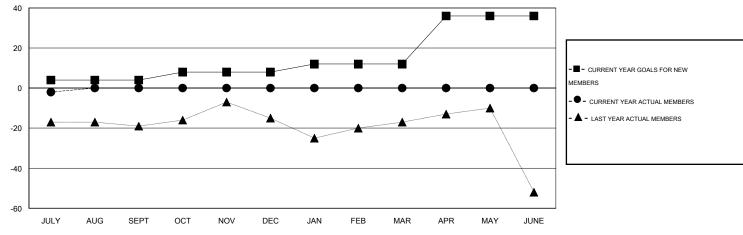

#### GOALS AND ACTUAL MEMBERS CUMULATIVE

| DROPPED CLUBS: 0  DROPPED MEMBERS |   | 4 CLUBS OF 33 ADDED 1 OR MORE NEW MEMBERS | GENDER DISTRIBUTION  MALE 678 (73.30%)  FEMALE 247 (26.70%) |    |     |
|-----------------------------------|---|-------------------------------------------|-------------------------------------------------------------|----|-----|
| DECEASED                          | 4 | CLICK HERE FOR HEALTH                     | FAMILY UNIT MEMBERS                                         |    | 164 |
| CLUB CANCELLED                    | U | ASSESSMENT DATA                           | HEAD OF HOUSEHOLD                                           |    |     |
| OTHER                             | 3 |                                           | HEAD OF HOUSEHOLD                                           |    | 78  |
| TOTAL                             | 7 |                                           | NON-HEAD OF HOUSEHOL                                        | 86 |     |